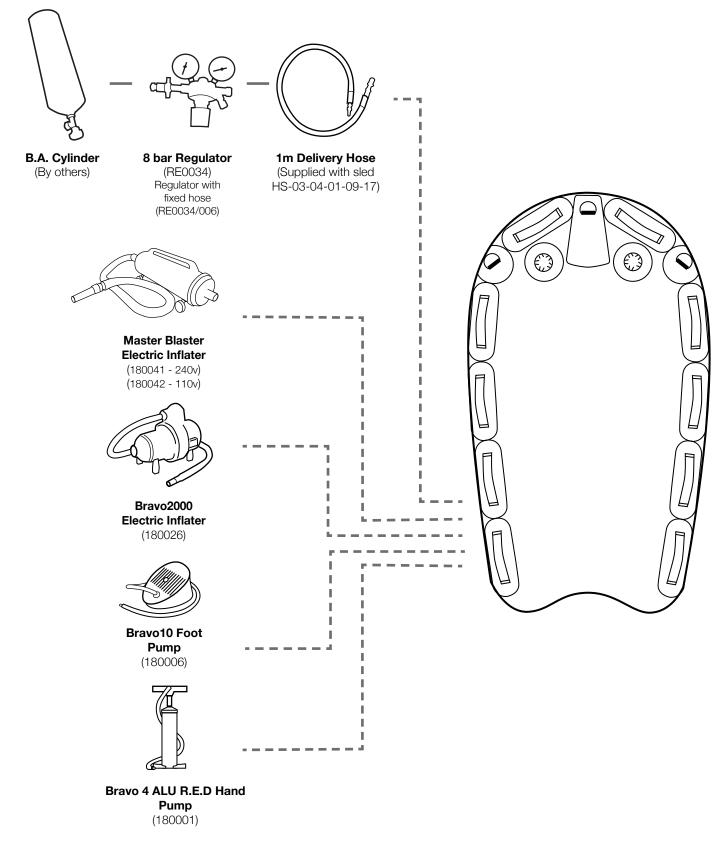

## **OPTIONS FOR INFLATION**

C: www.mfc-international.com

III: +44 (0) 1443 433 075

x: sales@mfc-international.com

#### SUPPLIED WITH

- Carrying handles (x10)
- Towing & control D-rings (x3)
- 1m Delivery hose (for use with 8 bar regulator)
- Repair kit
- Valise

## OPTIONS

- Customer branding/lettering
- 8 Bar regulator
- Foot or hand pump

**@**: www.mfc-international.com

**Ⅲ**: +44 (0) 1443 433 075

x: sales@mfc-international.com