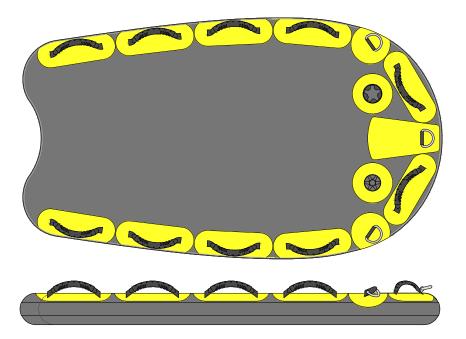

## **DETAIL DRAWING**

The board has 10 handles fitted around the top sides to make it easier for the casualty or rescue crew to hold onto the board whilst in use. Fully inflatable the Jet Ski Rescue Board is lightweight and portable and can be quickly inflated when needed. The board deflates quickly and is easy to pack away into the valise provided.

### FEATURES

- Lightweight and easily portable
- Used in conjunction with a Jet ski for a rapid response rescue
- Design has 10 handles to make it easier for the casualty or rescue crew to hold onto the board whilst in action
- The underside of the board is double skinned for maximum abrasion resistance
- Exceptionally tough and durable
- Rapid inflation and deployment
- Minimal training, servicing and maintenance costs
- Choice of glued hypalon or welded TPU construction

#### SUPPLIED WITH

- Carrying handles (x10)
- Towing & control D-rings (x3)
- 1m Delivery hose (for use with 8 bar regulator)
- Repair kit
- Valise