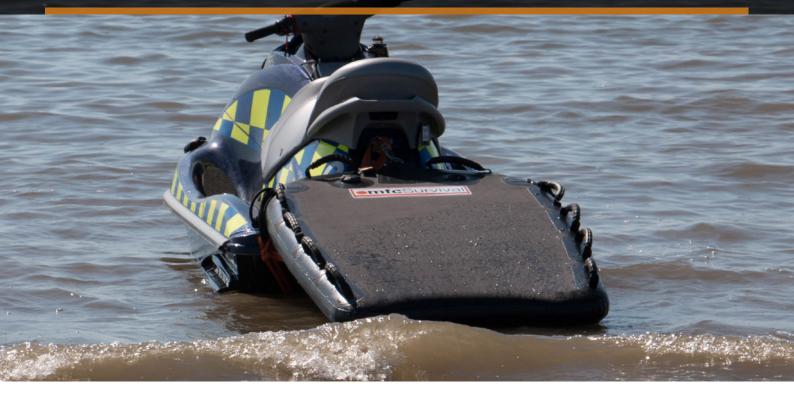

# **JET-SKI RESCUE BOARD**

The Jet Ski Rescue Board is an inflatable board that is designed to be attached to the back of a jet ski to aid rapid response and rescue of casualties. It is attached by three towing and control 'D' rings located at the front of the inflatable board.

The board has 10 handles fitted around the top sides to make it easier for the casualty or rescue crew to hold onto the board whilst in use. Fully inflatable the Jet Ski Rescue Board is lightweight and portable and can be quickly inflated when needed. The board deflates quickly and is easy to pack away into the valise provided.

#### USED FOR

- Rapid Response Rescue
- Sea/surf rescue
- Flood Rescue
- River Rescue
- Flooded coastal and urban areas
- Casualty Recovery
- Deep Water rescue

O: www.mfc-international.com

■: +44 (0) 1443 433 075